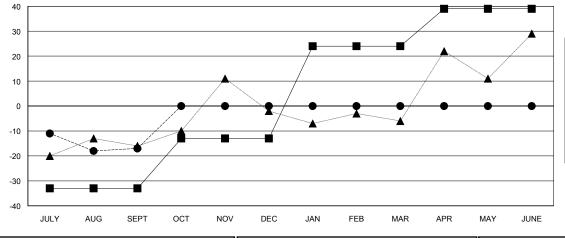

## **LOCATION CONNECTICUT**

**GMT CA** 

| Clubs RESULTS FOR 2018-2019 |   |   |   | Members  RESULTS FOR 2018-2019 |     |    |    |
|-----------------------------|---|---|---|--------------------------------|-----|----|----|
|                             |   |   |   |                                |     |    |    |
| JULY/AUG/SEPT               | 0 | 0 | 0 | JULY/AUG/SEPT                  | -33 | 14 | 31 |
| OCT/NOV/DEC                 | 0 | 0 | 0 | OCT/NOV/DEC                    | 20  | 0  | 0  |
| JAN/FEB/MAR                 | 1 | 0 | 0 | JAN/FEB/MAR                    | 37  | 0  | 0  |
| APR/MAY/JUNE                | 0 | 0 | 0 | APR/MAY/JUNE                   | 15  | 0  | 0  |

| -■- MEMBER GROWTH NET GOAL        |
|-----------------------------------|
| - ● - MEMBER GROWTH ACTUAL        |
| - ▲ - LAST YEAR MEMBERSHIP ACTUAL |
|                                   |
|                                   |