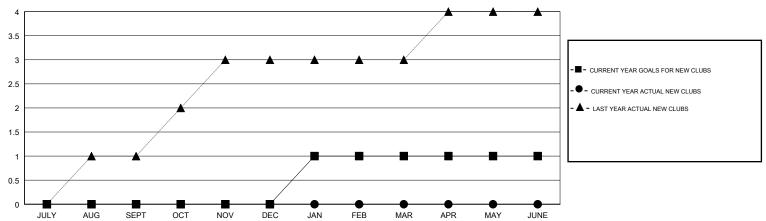

## **LOCATION CONNECTICUT**

**GMT CA** 

| Clubs RESULTS FOR 2018-2019 |   |   |   | Members  RESULTS FOR 2018-2019 |     |    |    |
|-----------------------------|---|---|---|--------------------------------|-----|----|----|
|                             |   |   |   |                                |     |    |    |
| JULY/AUG/SEPT               | 0 | 0 | 0 | JULY/AUG/SEPT                  | -33 | 14 | 31 |
| OCT/NOV/DEC                 | 0 | 0 | 0 | OCT/NOV/DEC                    | 20  | 0  | 0  |
| JAN/FEB/MAR                 | 1 | 0 | 0 | JAN/FEB/MAR                    | 37  | 0  | 0  |
| APR/MAY/JUNE                | 0 | 0 | 0 | APR/MAY/JUNE                   | 15  | 0  | 0  |

| -■- MEMBER GROWTH NET GOAL        |
|-----------------------------------|
| - ● - MEMBER GROWTH ACTUAL        |
| - ▲ - LAST YEAR MEMBERSHIP ACTUAL |
|                                   |
|                                   |